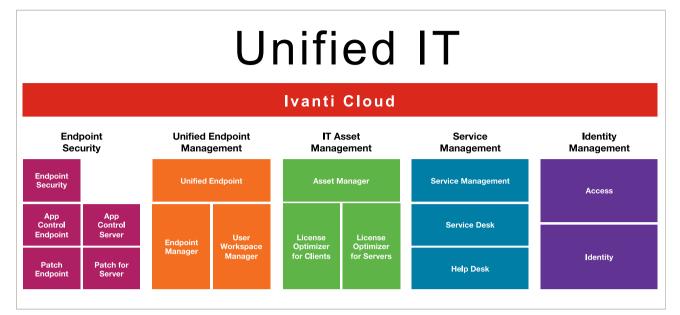

#### **Revel in Your Discounts**

You have two choices of ELA: either a *Pick 2* or the whole *Unified IT*, which includes all the primary solutions from five product families.

- Unified IT: Get all five of the Ivanti product families for a significant savings. The ELA starts at 500 users; however, additional discounts apply at higher user volumes of 5,000, 10,000, and beyond.
- Pick 2: Choose any two product families and you get all the primary products within those families.

#### **Gain Ivanti Cloud and Greater Visibility**

The ELA also provides additional products and functionality not included with each Ivanti product.

- Ivanti Cloud: Includes all core cloud services from Ivanti Cloud including real-time capabilities, Smart Advisors, data services, and automation.
- Xtraction Dashboards: Choose a Pick 2 ELA and get the enterprise server, additional analysts, and unlimited viewers. Choose the Unified IT ELA and receive 10 additional connectors to popular thirdparty vendor data.