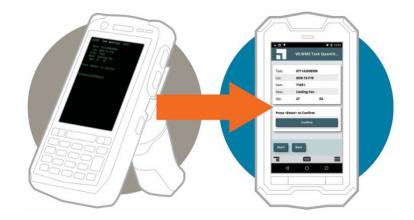

Ivanti Velocity, powered by Wavelink, speeds your move to the Android supply chain. Deploy your new devices with your existing telnet or web apps in minutes through our rapid migration process.

Once deployed, use our rapid modernization tools to quickly turn these apps into touch-enabled Android apps.

See how easy it is to start your Android migration today

Request a Velocity Demo