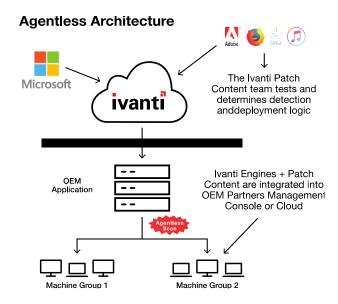

- Extensive patch management application support Includes timely and verified release of patch data feed for Microsoft, Microsoft legacy, and third-party applications.
- Patch coverage for virtual and physical machines Automatically discovers, scans, and remediates physical and virtual machines that are powered on or off.
- Flexible architecture Integrates into agentless and agent-based patch management solutions. Separation of the patch data feed from the patch engine enables the timely release of patch data.He

#### **Windows Patch SDK Core Features**

SDKs include:

- An existing deployment architecture that software vendors can leverage
- Extensive patch support for Microsoft, Microsoft legacy, and third-party applications, including Sun Java, iTunes, QuickTime, Firefox, Skype, RealPlayer, Adobe, Oracle, and more. See the full list (Fix this url)
- Agent-based or agentless patch assessment
- Native or managed interfaces
- XML or binary in/out
- Content team of subject matter experts

### **Windows Patch SDKs Overview**

Features and benefits of Ivanti Windows Patch SDKs include:

 Assessment SDK – Performs agent-based or agentless patch assessment to find missing and installed patches and service packs.