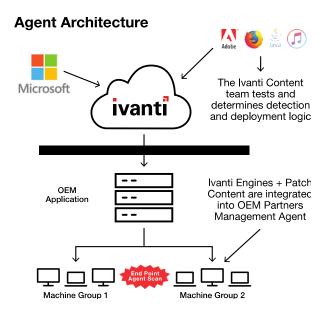

- Extensive patch management application support Includes timely and verified release of patch data feed for Microsoft, Microsoft legacy, and third-party applications.
- Patch coverage for virtual and physical machines Automatically discovers, scans, and remediates physical and virtual machines that are powered on or off.
- Flexible architecture Integrates into agentless and agent-based patch management solutions. Separation of the patch data feed from the patch engine enables the timely release of patch data.He

#### **Windows Patch SDK Core Features**

SDKs include:

- An existing deployment architecture that software vendors can leverage
- Extensive patch support for Microsoft, Microsoft legacy, and third-party applications, including Sun Java, iTunes, QuickTime, Firefox, Skype, RealPlayer, Adobe, Oracle, and more. See the full list (Fix this url)
- Agent-based or agentless patch assessment
- Native or managed interfaces
- XML or binary in/out
- Content team of subject matter experts

### **Windows Patch SDKs Overview**

Features and benefits of Ivanti Windows Patch SDKs include:

 Assessment SDK – Performs agent-based or agentless patch assessment to find missing and installed patches and service packs.