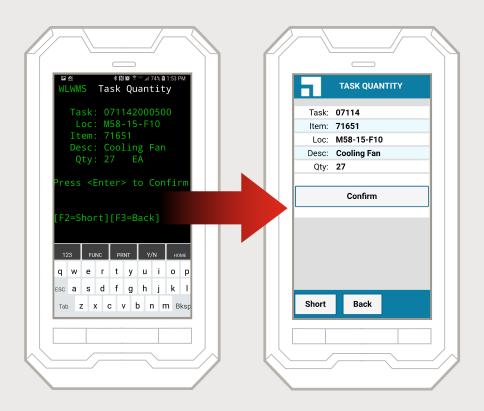

## Rapid Modernization

Intuitive Apps in Minutes: Convert telnet green screens to a modern Android experience, with Ivanti Velocity, powered by Wavelink

## Modernization in Minutes

Convert green screens to a touchscreen experience with all the capabilities of an existing app

### Minimize Your Training Times

The modern user experience speeds training with a familiar, intuitive Android interface