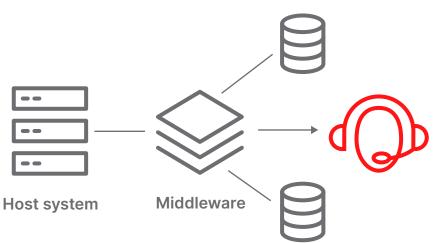

#### ivanti Wavelink

# Why Choose Ivanti Speakeasy?





#### **Others**





### Ivanti Speakeasy

**Productive • Cost-effective • Accuracy** 

















## What you could gain by switching to Speakeasy







#### **Taylormade**

**TaylorMade** went from 20-25 pickers averaging 41 transactions per hour to 14-16 pickers with 184 transactions per hour.

#### Gist

Gist, the supply chain provider for Starbucks, had Speakeasy up and running within three days.



# **HALF**

#### J.J. Keller

J. J. Keller doubled their picking proficiency goal in half the expected time.

#### **Toshiba**

Toshiba saw an increase in productivity by 25%.



# **Industry Leader**

Ivanti Speakeasy, powered by Wavelink, is the industry-leading voice-enabled solution for a reason. It's hassle-free, efficient, requires minimal training, and is one of the most flexible products in the