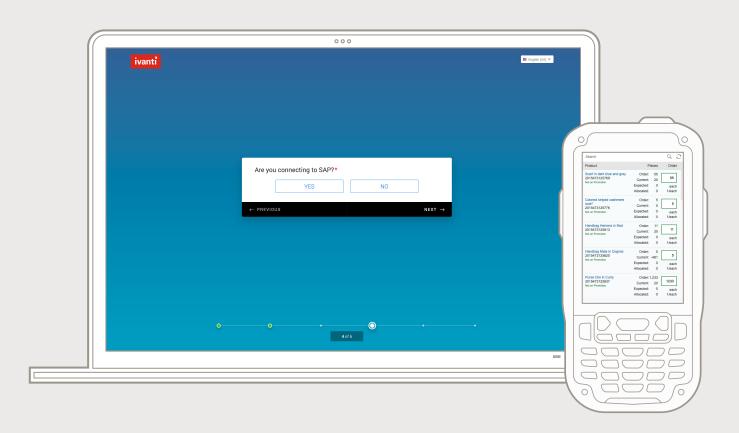

### **SAP Optimized**

No additional tools needed to mobilize SAP software; works with your existing enterprise systems

#### **Benefit from Best Practices**

Our best-practice scripts are included in your web-app migration, offering automation, macros, and more

Get the most from your SAP and other web applications with the productivity-packed Velocity mobile browser.