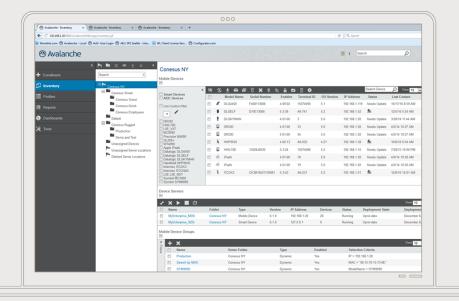

# The Android Enterprise

Select, deploy, and manage Android rugged mobile computers easily with Ivanti Avalanche, powered by Wavelink.