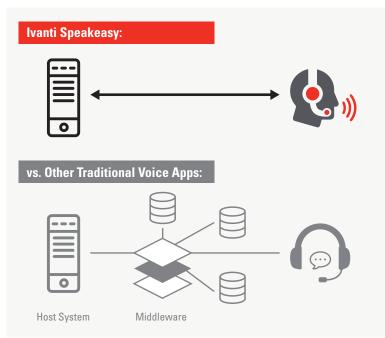

### **Voice Enablement**

The high cost of implementation and the complexity of deployment have historically limited traditional voice adoption to only a few use cases – primarily, warehouse picking. Ivanti Speakeasy breaks those barriers and enables seamless voice solutions with value to improve your productivity and safety.

#### **CAPABILITIES**

- No middleware works with any WMS
- Speech-to-Text / Text-to-Speech (supports 50+ languages)
- Non-proprietary
- Multi-modal (Voice, scanning, RFID, screen)

#### **BENEFITS**

- Designed for enterprise apps
- Reduces training time
- Costs less than traditional voice
- Fast implementation = fast ROI

| Why Speakeasy vs Traditional Voice                        |                                                                                                 |                                                                                                                       |                                                                                                                                   |
|-----------------------------------------------------------|-------------------------------------------------------------------------------------------------|-----------------------------------------------------------------------------------------------------------------------|-----------------------------------------------------------------------------------------------------------------------------------|
| No Voice-dedicated<br>Hardware                            | No Middleware<br>or System Interfaces                                                           | No Host-System<br>Modifications                                                                                       | No Hidden<br>Fees                                                                                                                 |
| Speakeasy deploys on the already powerful rugged devices. | Speakeasy sits on the<br>existing terminial emulation<br>or web apps and works with<br>any WMS. | Simply passes data back to<br>the host system in the same<br>way that the barcode<br>scanned data is<br>communicated. | Deploys on the device and<br>doesn't require host system<br>modificatios once<br>voice-enabled, therefore, no<br>additional cost. |