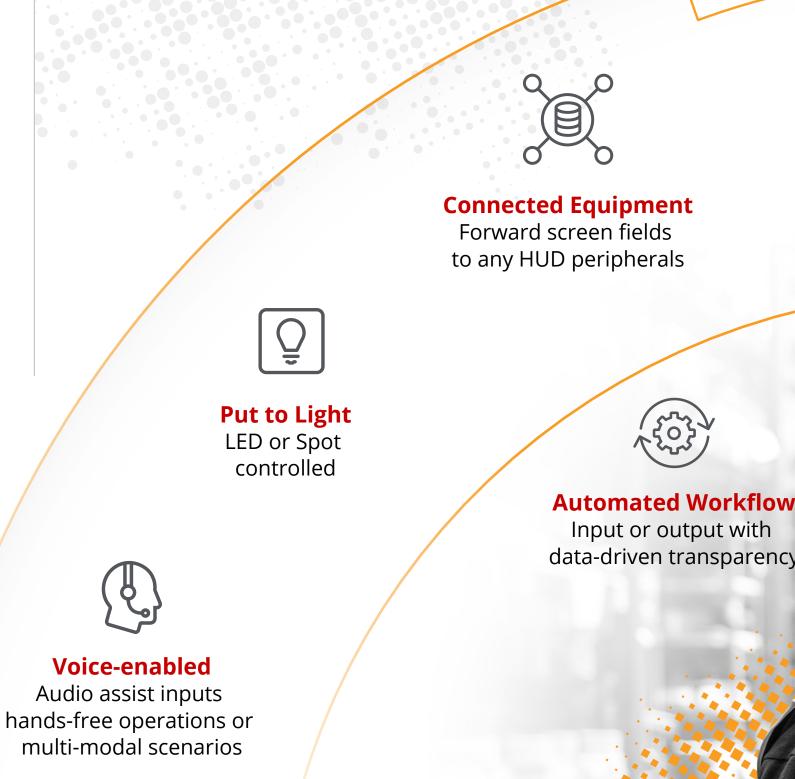

## IoT Connecting Smart Devices

| Ĺ |   |   |   |
|---|---|---|---|
|   | _ | _ | ĥ |
| - | - | - | ľ |
| 5 |   |   | 7 |

#### **Smart Tags** Trigger automatic validation of location

Input or output with data-driven transparency